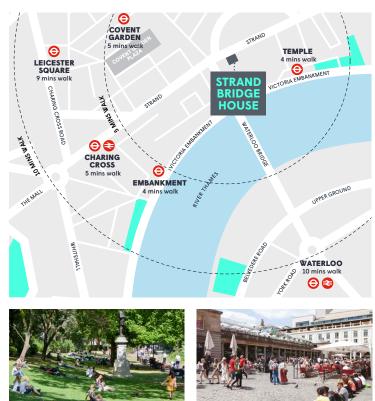

### **SPECIFICATION**

- Fitted space
- Air conditioning
- **Raised floors**
- Manned reception
- Terrace

- Secure bike racks and shower
- Meeting room
- **Kitchenette**

The property is superbly located on the South Side of Strand, close to the top of Waterloo Bridge. It benefits from a lovely aspect over Aldwych at the front and Somerset House at the Rear. Charing Cross, Covent Garden, Temple, Holborn and Waterloo stations are all within close walking distance.