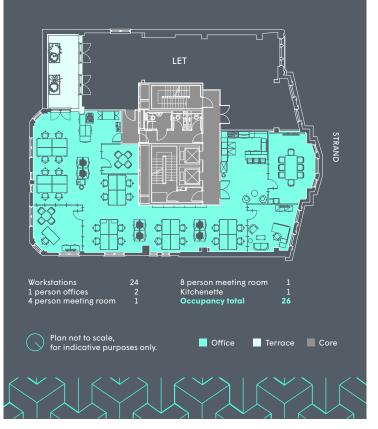

### DESCRIPTION

The available accommodation is located on the 2nd floor and is offered in a fitted condition. It benefits from a kitchenette, meeting rooms and a terrace.

## **2ND FLOOR PLAN**

2,504 Sq Ft (232.6 Sq M)