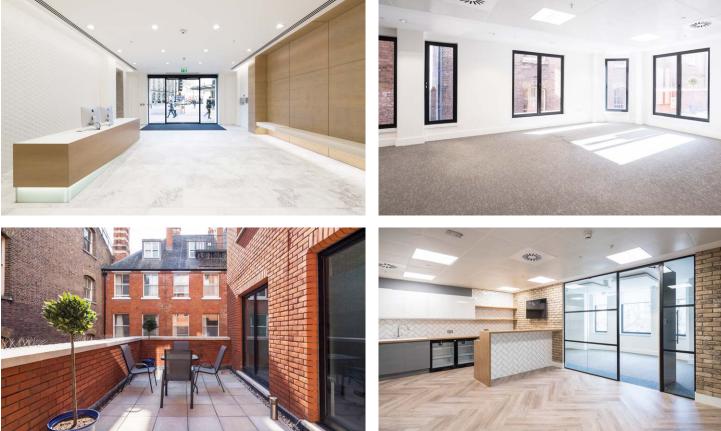

### DESCRIPTION

The available accommodation is located on the 2nd floor and is offered in a fitted condition. It benefits from a kitchenette, meeting rooms and a terrace.

### **SPECIFICATION**

- Fitted space
- Air conditioning
- **Raised floors**
- Manned reception
- Terrace

- Secure bike racks and shower
- Meeting room
- **Kitchenette**

The property is superbly located on the South Side of Strand, close to the top of Waterloo Bridge. It benefits from a lovely aspect over Aldwych at the front and Somerset House at the Rear. Charing Cross, Covent Garden, Temple, Holborn and Waterloo stations are all within close walking distance.