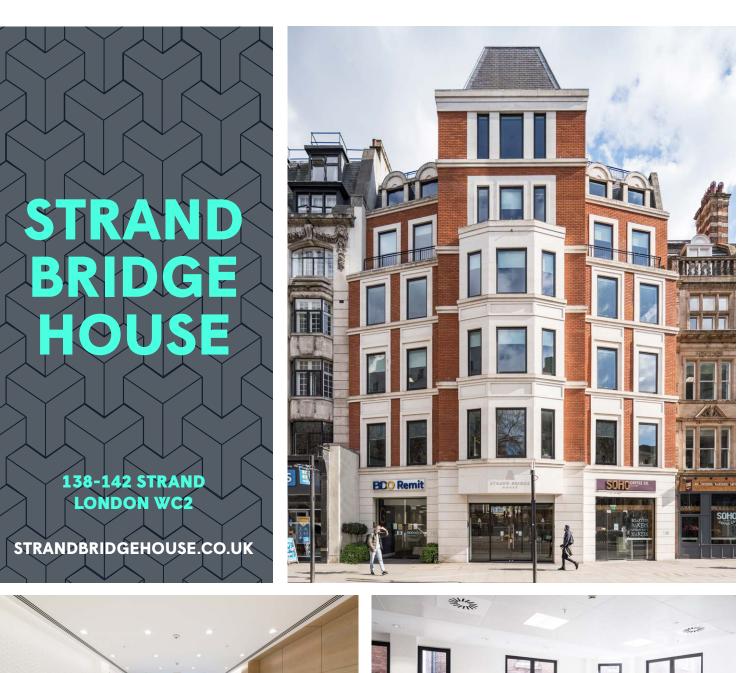

### DESCRIPTION

The available accommodation is located on the 2nd floor and is offered in a fitted condition. It benefits from a kitchenette, meeting rooms and a terrace.

### **SPECIFICATION**

- Fitted space
- Air conditioning
- **Raised floors**
- Manned reception
- Terrace

- Secure bike racks and shower
- Meeting room
- **Kitchenette**

The property is superbly located on the South Side of Strand, close to the top of Waterloo Bridge. It benefits from a lovely aspect over Aldwych at the front and Somerset House at the Rear. Charing Cross, Covent Garden, Temple, Holborn and Waterloo stations are all within close walking distance.